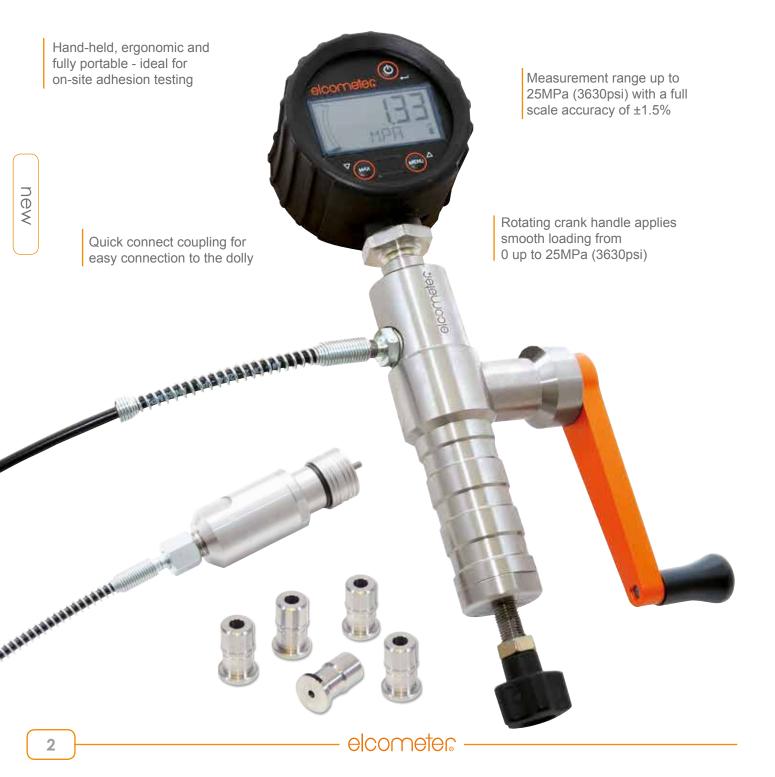

# Powerful

- Suitable for use on flat, concave & convex surfaces
- Rugged & lightweight
- Smooth load application up to 25MPa (3630psi)

# Flexible

- Easy to use hand-held design
- Ideal for field use on tanks & pipelines
- Reusable stainless steel dollies
- MPa / psi switchable

# Durable

- Sealed, heavy duty & impact resistant
- Dust & waterproof equivalent to IP65
- Suitable for use in harsh environments

# Accurate

- Measurement range up to 25MPa (3630psi)
- Full scale accuracy of ±1.5%
- Maximum hold displays the highest value reached

The rubber protected backlit digital LCD displays the reading in MPa or psi. Maximum hold feature displays the highest value reached.

Flexible cable design allows the coupling to be positioned easily over the dolly. The pin is pushed through the centre against the substrate providing accurate repeatable results.

Supplied in a robust plastic carry case the kit includes the Elcometer 508 and five dollies which can be cleaned with the heated tongs and reused.