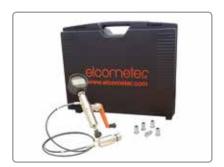

Flexible cable design allows the coupling to be positioned easily over the dolly. The pin is pushed through the centre against the substrate providing accurate repeatable results.

Supplied in a robust plastic carry case the kit includes the Elcometer 508 and five dollies which can be cleaned with the heated tongs and reused.

# **Digital Push Off Adhesion Tester**

| Technical Specification |                  |                                                                                                                                                                                           |                             |             |  |
|-------------------------|------------------|-------------------------------------------------------------------------------------------------------------------------------------------------------------------------------------------|-----------------------------|-------------|--|
| Part Number             |                  | Description                                                                                                                                                                               |                             | Certificate |  |
| UK 240V/EUR 220V        | US 110V          |                                                                                                                                                                                           |                             |             |  |
| F508-DD                 | F508-DC          | Elcometer 508 Digital Push Off Adhesion Tester •                                                                                                                                          |                             |             |  |
| Dolly Size              | Outside Diameter | 19.4mm (0.76")                                                                                                                                                                            |                             |             |  |
|                         | Inside Diameter  | 3.7mm (0.15")                                                                                                                                                                             |                             |             |  |
|                         | Area             | 284mm² (0.44sq.inch)                                                                                                                                                                      |                             |             |  |
| Scale Range             |                  | 0 - 26MPa (0 - 3800psi)                                                                                                                                                                   |                             |             |  |
| Operating Range         |                  | 2 - 25MPa (290 - 3630psi)                                                                                                                                                                 |                             |             |  |
| Scale Resolution        |                  | 0.01MPa (1psi)                                                                                                                                                                            |                             |             |  |
| Accuracy                |                  | ±1.5% of full scale                                                                                                                                                                       |                             |             |  |
| Power Supply            |                  | 2 x AA alkaline dry batteries (rechargeable batteries can be used)                                                                                                                        |                             |             |  |
| Weight                  |                  | Gauge: 1.7kg (3.7lb)                                                                                                                                                                      | Kit: 4.5kg (9.9lb)          |             |  |
| Instrument Length       |                  | 290mm (11.5")                                                                                                                                                                             | Coupling Height: 200mm (8") |             |  |
| Packing List            |                  | Elcometer 508, transit case, 5 flat dollies, 5 dolly plugs, MC1500 quick curing adhesive, dolly cleaning tool, 2 x LR6 (AA batteries), operating instructions and calibration certificate |                             |             |  |