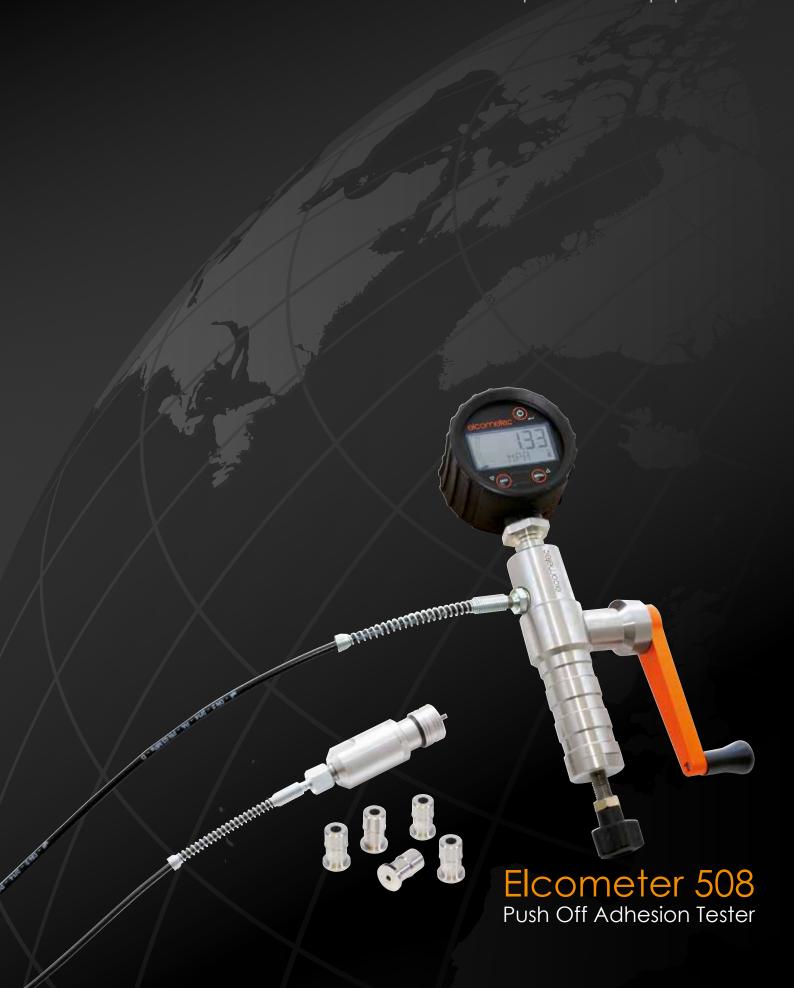

## **Elcometer 508**

# **Digital Push Off Adhesion Tester**

The Elcometer 508 Push Off Adhesion Tester is an extremely versatile Type III\* adhesion gauge which can be used for many adhesion testing requirements. Tests can be made on flat or curved (concave and convex) surfaces.

## **Elcometer 508**

Standard, convex and concave dollies can be used with the Elcometer 508, ideal for testing the adhesion of coatings on flat or curved surfaces such as pipelines and tanks.

# Powerful

- Suitable for use on flat, concave & convex surfaces
- Rugged & lightweight
- Smooth load application up to 25MPa (3630psi)

# Flexible

- Easy to use hand-held design
- Ideal for field use on tanks & pipelines
- Reusable stainless steel dollies
- MPa / psi switchable

# Durable

- Sealed, heavy duty & impact resistant
- Dust & waterproof equivalent to IP65
- Suitable for use in harsh environments

# Accurate

- Measurement range up to 25MPa (3630psi)
- Full scale accuracy of ±1.5%
- Maximum hold displays the highest value reached

The rubber protected backlit digital LCD displays the reading in MPa or psi. Maximum hold feature displays the highest value reached.