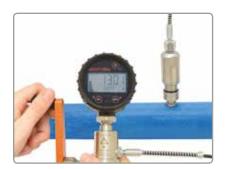

Flexible cable design allows the coupling to be positioned easily over the dolly. The pin is pushed through the centre against the substrate providing accurate repeatable results.

Supplied in a robust plastic carry case the kit includes the Elcometer 508 and five dollies which can be cleaned with the heated tongs and reused.