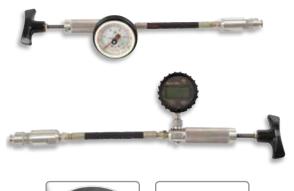

## **Elcometer 108 Hydraulic Adhesion Tester**

The Elcometer 108 Hydraulic Adhesion Tester is an extremely versatile Type III adhesion gauge which can be used for many adhesion requirements. Tests can be made on flat or curved (concave and convex) surfaces.

The Elcometer 108 is the ideal gauge for coatings on Tanks, Pipelines, etc.

- Hand-Powered and portable
- Ideal for site work
- · Reusable stainless steel dollies

Elcometer Digital Adhesion Gauge features:

- · Maximum hold displays the highest value reached
- Backlit display for dark areas
- Rubber protective casing
- Switchable Metric/Imperial

The Elcometer 108 can be used with convex and concave dollies, making this the gauge for adhesion of coatings on all pipelines including those with small diameter, tanks and other curved surfaces. There is a wide range of curved dollies available, each designed for a specific range of curvature.

STANDARDS:

ASTM D 4541, ISO 16276-1, NF T30-606

| Technical Sp                 | ecification      |                                                                                                                                                                                         |             |
|------------------------------|------------------|-----------------------------------------------------------------------------------------------------------------------------------------------------------------------------------------|-------------|
| Part Number                  |                  | Description                                                                                                                                                                             | Certificate |
| UK 240V/EUR 22               | 0V US 110V       |                                                                                                                                                                                         |             |
| F1081D                       | F1081C           | Elcometer 108/1 Hydraulic Adhesion Tester - Analogue Dial Gauge                                                                                                                         | 0           |
| F1082D                       | F1082C           | Elcometer 108/2 Hydraulic Adhesion Tester - Digital Gauge                                                                                                                               | 0           |
| Operating Range              |                  | Analogue: 0 - 18MPa (0 - 2600psi)<br>Digital: 0 - 25MPa (0 - 3600psi)                                                                                                                   |             |
| Analogue Instrument Accuracy |                  | ±1MPa Metric Scale; 150psi (Imperial Scale)                                                                                                                                             |             |
| Digital Instrument Accuracy  |                  | ±3% or 60psi (whichever is the greater)                                                                                                                                                 |             |
| Dolly Size                   | Outside Diameter | 19.4mm (0.76")                                                                                                                                                                          |             |
|                              | Inside Diameter  | 3.7mm (0.15")                                                                                                                                                                           |             |
|                              | Area             | 284mm² (0.44sq.inch)                                                                                                                                                                    |             |
| Packing List                 |                  | Elcometer 108, ABS carry case, 5 flat dollies, 5 nylon plugs, MC1500 quick curing adhesive, dolly cleaning tool, 2 x LR6 (AA batteries) (Digital gauge only) and operating instructions |             |