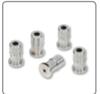

## **Elcometer 108** Hydraulic Adhesion Tester

| Accessories |                                                   |  |
|-------------|---------------------------------------------------|--|
| T99911135   | Cyanoacrylate Adhesive                            |  |
| T1089646-   | Standard Flat Dolly 19.4mm (0.76")                |  |
| T99923147   | Dolly Cleaning Heating Tongs - EUR 220V / UK 240V |  |
| T99923103   | Dolly Cleaning Heating Tongs - US 110V (No Plug)  |  |

Concave & Convex dollies are available upon request